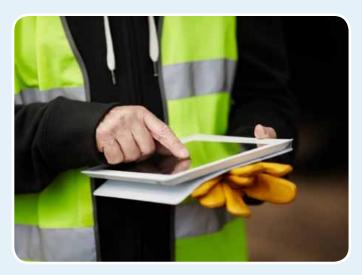

# SIMPLE TO USE

Clever Finger has been designed to be simple and easy to use. Straight forward commands, large text and in everyday terminology.

Designed to be used by all personnel, even those who have never seen a computer before!

# **USER FRIENDLY & GREEN**

Whether you're in the office or on-site, the familiar tablet interface makes it easy!

Eliminating

paper wastage is

environmentally

friendly.