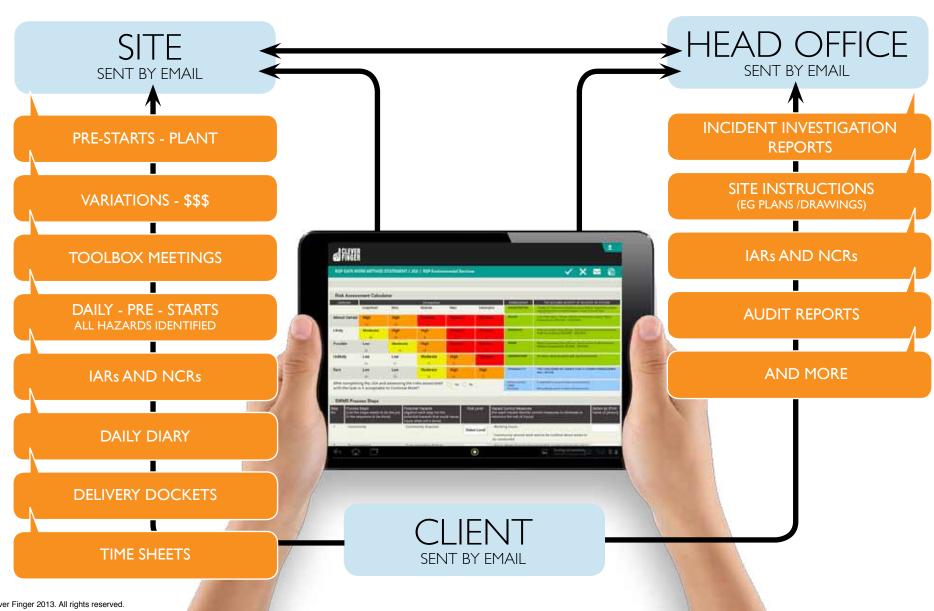

Clever Finger has GPS which provides your head office with : - Location, Start up & finish times.

Clever Finger allows you to capture digitally all forms of documentation, for example: delivery dockets can be captured in your digital Diary....

# **IMMEDIATE**

Clever Finger can do more, quicker, simpler:

Take and insert photos where you want in your document Drop down menus for quick selection Take GPS Location where you want in your document Signature where you want in your document Email from within the document

Clever Finger ensures by the minute communication between the field and office with management fully informed at all times.

No more lost paperwork, no more filing, no wasting time.