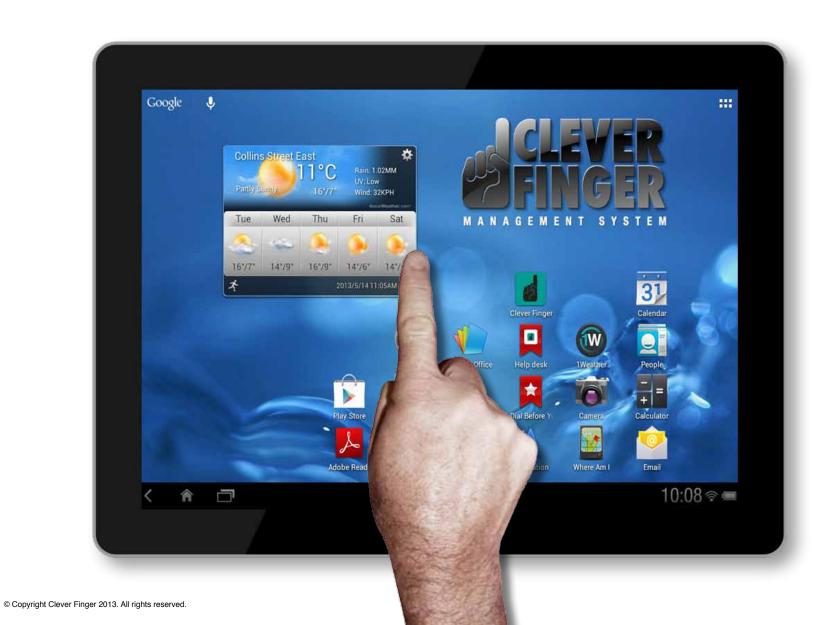

# **SMART FORMS**

Clever Finger converts all your forms into electronic smart forms, enabling them to be used on site, filled in, signed off and forwarded along to your head office via email, with just the press of a button.

# **IMMEDIATE**

Clever Finger can do more, quicker, simpler:

Take and insert photos where you want in your document Drop down menus for quick selection Take GPS Location where you want in your document Signature where you want in your document Email from within the document