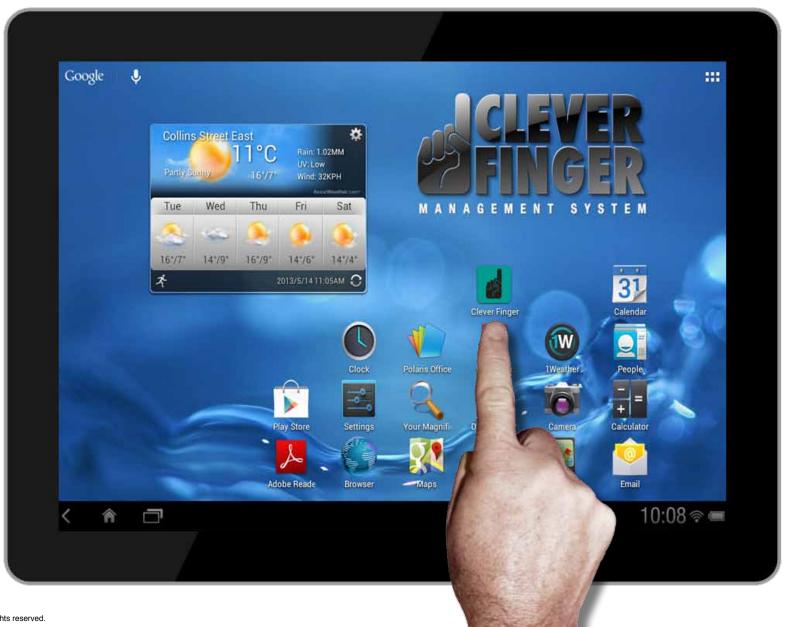

# INTRODUCING...

THE CLEVER FINGER MANAGEMENT SYSTEM

# INTRODUCING CLEVER FINGER

Clever Finger is a new way to:

- . Communicate
- . Record
- . Store
- . Send

Simpler Faster Easier Clever!