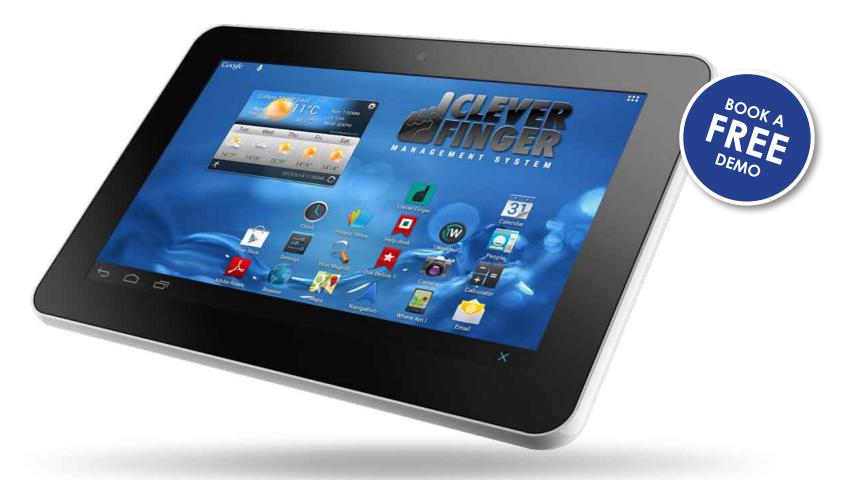

# INTRODUCING...

THE CLEVER FINGER MANAGEMENT SYSTEM

# INTRODUCING CLEVER FINGER

Clever Finger is a new way to:

- . Communicate
- . Record
- . Store
- . Send

Simpler Faster Easier Clever!